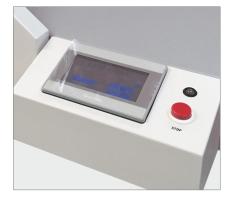

## Features

**TOUCH SCREEN DISPLAY** Touch screen display for easy setting of distance and number of creases.

**BUILT FOR QUALITY** The heavy-duty metal construction is built to endure everyday use with no wear.