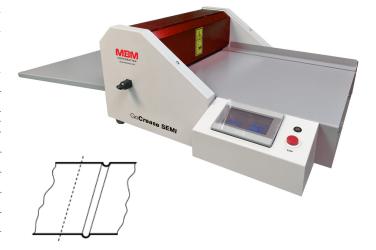

## GoCrease<sup>™</sup> SEMI

Semi-automatic programmable machine operated by touch screen display enabling fast and accurate setting of distance and number of creases/perfs.

\*May vary due to variations in paper

The GoCrease<sup>™</sup> SEMI is a creasing and / or perforating machine with programmable control and a working width of 17.7". Manual paper input, paper movement powered by motor. Creasing enables high-quality folds of digitally printed paper. Up to 5 pre-set applications can be stored in program memory. 3 sizes of creasing bars included (2 x CITO technology, 1 x iron channel). Available with 8 languages (English, German, French, Spanish, Italian, Russian, Greek, and Czech).

## Features

**TOUCH SCREEN DISPLAY** Touch screen display for easy setting of distance and number of creases.

**BUILT FOR QUALITY** The heavy-duty metal construction is built to endure everyday use with no wear.