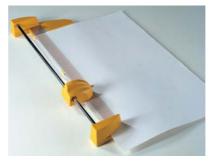

Special sharpened carbon steel blade to cut high thickness of paper

Special **side opening** to cut paper sizes larger than the rated cutting width