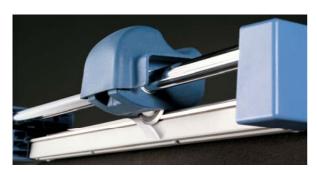

Special sharpened carbon steel blade to cut high thickness of paper

Special **side opening** to cut paper sizes larger than the rated cutting width