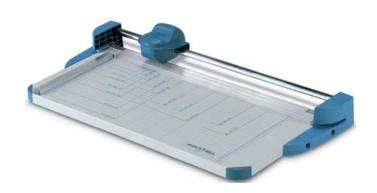

## **KOBRA 640-HR**

Cutting width (in.): 25,5
Cutting capacity: up to 24
Paper press: automatic
Hand protection guard: yes
Dimensions (in.): 34x15x4,5
Weight (lbs.): 13

Large size heavy duty rotary trimmer. Can cut up to 24 sheets of paper and paper sizes larger than the rated cutting width through a special side opening for almost any cutting job and for a variety of material. It's equipped with a special sharpened carbon steel blade unaffected by the wearing action of the materials to cut, for long-lasting cutting operations with the same cutting precision through the years.

- Transparent automatic paper press for easy cutting operations
- Side bars for easy alignment of material to cut
- Solid steel base with screen printed photographic and paper sizes in mm. and inches
- Special side openings to cut paper sizes lager than the rated cutting width
- Sharpened carbon steel blade, easily replaced by the push-button mechanism
- High quality materials according to ISO 9000 Standards
- Built in accordance to the Safety Standards BS 5498 (British Standards)
- Accessories: steel blade, counter blade