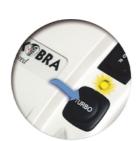

"TURBO BOOST" system: by pressing the Turbo switch the shredding capacity of the machine is increased to shred up to 17 sheets in one pass

Removable waste bin with a special mechanism to separate shredded paper from plastic shreds of credit cards and CD-Roms