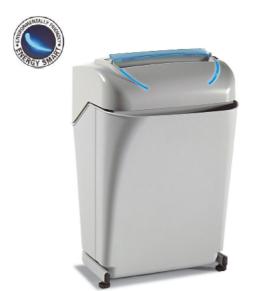

## Multipurpose and Multimedia "Energy Smart" shredder

 Voltage:
 115/60 V/Hz

 Power:
 3/4 Hp

 Dimensions (WxDxH):
 14,5x13x22 in.

Weight: 40 lbs.

Multipurpose and Multimedia cross cut shredder, equipped both with "TURBO BOOST" system for extra shredding capacity and with "ENERGY SMART" system with optical illuminated indicators for power saving stand-by mode and environmental protection.

- 24 hours continuous duty motor
- Heavy duty chain drive with steel gears "SUPER POTENTIAL POWER UNIT"
- Automatic Start/Stop through electronic eyes with stand-by function
- Automatic Stop when waste bin is out with light signal
- Does not require plastic bags
- Carbon hardened cutting knives take staples and paper clips
- Convenient 9,5 gallon removable waste bin equipped with a special mechanism to separate shredded paper from plastic shreds of credit cards and CD-Roms
- Motor thermal protection
- Accessories: plastic waste bags (50 pcs./box) code SB-5, oil (a 7 Oz oil bottle) code n. SO-1032