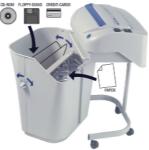

- 24 hours continuous duty motor
- Heavy duty chain drive with steel gears "SUPER POTENTIAL POWER UNIT"
- Automatic Start/Stop through electronic eyes with stand-by function
- Automatic Stop when waste bin is out with light signal
- Does not require plastic bags
- Carbon hardened cutting knives take staples and paper clips
- Convenient 9,5 gallon removable waste bin equipped with a special mechanism to separate shredded paper from plastic shreds of credit cards and CD-Roms
- Motor thermal protection
- Accessories: plastic waste bags (50 pcs./box) code SB-5, oil (a 7 Oz oil bottle) code n. SO-1032

"TURBO BOOST" system: by pressing the Turbo switch the shredding capacity of the machine is increased to shred up to 17 sheets in one pass

Removable waste bin with a special mechanism to separate shredded paper from plastic shreds of credit cards and CD-Roms