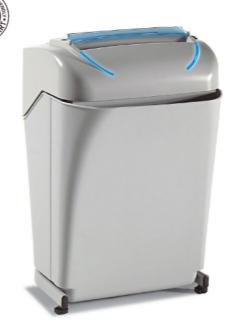

 Voltage:
 115/60 V/Hz

 Power:
 3/4 Hp

 Dimensions (WxDxH):
 14,5x13x22 in.

 Weight:
 31 lbs.

Multipurpose straight cut shredder equipped with "ENERGY SMART" system with optical illuminated indicators for power saving stand-by mode and environmental protection.

- 24 hours continuous duty motor
- Heavy duty chain drive with steel gears "SUPER POTENTIAL POWER UNIT"
- Automatic Start/Stop through electronic eyes with stand-by function
- Automatic Stop when waste bin is out with light signal
- Does not require plastic bags
- · Carbon hardened cutting knives take staples and paper clips
- Convenient 9,5 gallon removable waste bin for easy empty operations
- · Motor thermal protection
- Accessories: plastic waste bags (50 pcs./box) code SB-5, oil (a 7 Oz oil bottle) code n. SO-1032

**Removable waste bin** for easy empty operations.

Does not require plastic bags

"ENERGY SMART"
Management system for power saving stand-by

<sup>\*</sup> Capacity may vary on power supply, paper quality and lubrication of cutting knives