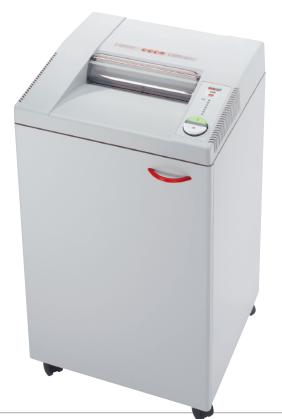

# → 3104 CENTRALIZED OFFICE SHREDDER

"SPS" (Safety Protection System) package: electronically controlled, transparent safety shield in the feed opening; "Easy Switch" control element uses color codes and back-lit symbols to indicate operational status; automatic reverse and power cut-off (avoids paper jams); automatic power cut-off when shred bin is full or when cabinet door is opened; double protection against overheating; "ESM" (Energy Saving Mode) after 1 hour of inactivity | automatic start and stop controlled by photo cell | "ECC" (Electronic Capacity Control) indicator helps prevent paper jams by indicating sheet capacity levels during the shredding process | wide, 12" feed opening | high quality, hardened steel cutting shafts take staples, paper clips, and credit cards (strip-cut and 3/16" x 1 ½" cross-cut models take CDs) | lifetime warranty on the cutting shafts | quiet and powerful single phase motor rated for continuous operation | sturdy "twin drive system" with dust-proof gear box housing | high quality wooden cabinet mounted on casters | convenient shred bin | 32 gallon shred volume

Dimensions (D x W x H): 18 ½ x 21 x 36 ½ inches, Shipping weight: 132 lbs.