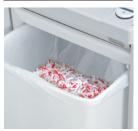

ndicator helps prevent paper jams by indicating sheet capacity levels during the shredding process | wide, 12" feed opening | high quality, hardened steel cutting shafts take staples, paper clips, and credit cards (strip-cut and 3/16" x 1 ½" cross-cut models take CDs) | lifetime warranty on the cutting shafts | quiet and powerful single phase motor rated for continuous operation | sturdy "twin drive system" with dust-proof gear box housing | high quality wooden cabinet mounted on casters | convenient shred bin | 32 gallon shred volume

Dimensions (D x W x H): 18 ½ x 21 x 36 ½ inches, Shipping weight: 132 lbs.









#### CAPACITY INDICATOR



"ECC" (Electronic Capacity Control) indicator helps prevent paper jams by monitoring capacity levels during operation.

#### CONVENIENT SHRED BIN



A large capacity shred bin makes bags optional.

## → 3104 STRIP-CUT

| Strip width    | 3/16'' |
|----------------|--------|
|                | (4 mm) |
| Sheet capacity | 27-30* |

Security level 2 Feed opening 12"

Max. horsepower 1

## → 3104 CROSS-CUT

| article size | 3/16" x 1 ½" |
|--------------|--------------|
|              | (4 x 40 mm)  |

Sheet capacity 22-25\*
Security level 3
Feed opening 12"
Max. horsepower 1

### → 3104 CROSS-CUT

| Particle size | 3/32" x 5/8" |
|---------------|--------------|
|               | (0 45 )      |

(2 x 15 mm) Sheet capacity 14-17\*

Security level 4
Feed opening 12"
Max. horsepower 1

\* may vary due to variations in paper and power supply

All technical data is approximate and subject to change. © MBM Corporation, 4/2013.



3134 Industr