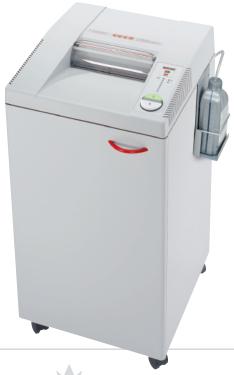

# → 2604 CENTRALIZED OFFICE SHREDDER

"SPS" (Safety Protection System) package: electronically controlled, transparent safety shield in the feed opening; "Easy Switch" control element uses color codes and back-lit symbols to indicate operational status; automatic reverse and power cut-off (avoids paper jams); automatic power cut-off when shred bin is full or when cabinet door is opened; double protection against overheating; "ESM" (Energy Saving Mode) after 1 hour of inactivity | automatic start and stop controlled by photo cell | "ECC" (Electronic Capacity Control) indicator helps prevent paper jams by indicating sheet capacity levels during the shredding process | automatic oil injection insures optimal performance at all times (cross-cut and SMC models) | wide, 10 ½" feed opening | high quality, hardened steel cutting shafts take staples, paper clips, and credit cards (strip-cut and 3/16" x 1 ½" cross-cut models take CDs) | super micro-cut (SMC) model meets all NSA/CSS specifications and is DOD approved | lifetime warranty on the cutting shafts (strip- and cross-cut models) | 1 year warranty on SMC cutting shafts | quiet and powerful single phase motor rated for continuous operation | sturdy "twin drive system" with dust-proof gear box housing | high quality wooden cabinet mounted on casters | convenient shred bin | 26 gallon shred volume