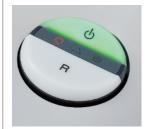

# **EASY SWITCH**

Oversized, multifunction control element uses integrated optics to indicate operational status.