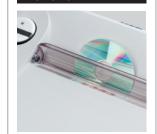

#### **ELECTRONIC SAFETY SHIELD**

Safety shield in the feed opening allows safe, efficient shredding of CDs (strip-cut only).