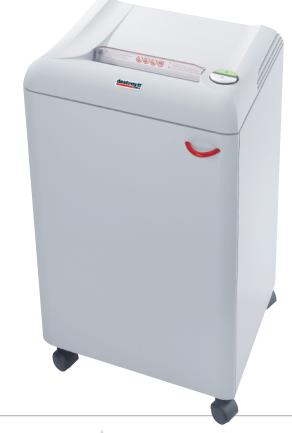

# → 2503 CENTRALIZED OFFICE SHREDDER

"SPS" (Safety Protection System) package: electronically controlled, transparent safety shield in the feed opening; "Easy Switch" control element uses color codes and back-lit symbols to indicate operational status; automatic reverse and power cut-off in case of paper jam; automatic power cut-off when shred bag is full or when cabinet door is opened; double protection against overheating; "ESM" (Energy Saving Mode) after 1 hour of inactivity | automatic start and stop controlled by photo cell | wide, 10 ¼" feed opening | high quality, hardened steel cutting shafts take staples, paper clips, and credit cards (strip-cut and 3/16" x 1 ½" cross-cut models take CDs) | lifetime warranty on the cutting shafts | quiet and powerful single phase motor | durable gears enclosed in dust-proof housing | high quality wooden cabinet mounted on casters | pull-out bag frame for disposable shred bags | 26 gallon shred volume

Dimensions (D x W x H):  $14 \frac{3}{4}$  x  $19 \frac{3}{4}$  x  $34 \frac{1}{4}$  inches, Shipping weight: 78 lbs.